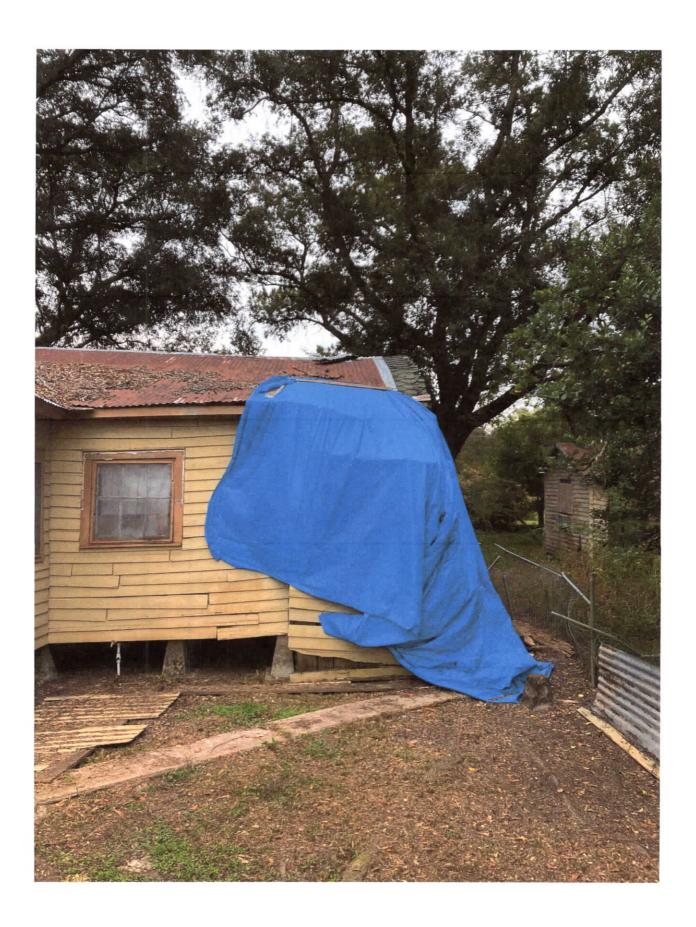

## Memo

To: Mayor Roslyn White

From: Chris Gautreaux

cc: Sarah Alpough

Date: 10-17-2022

Re: 821 St. Peter Street

The residence at 821 St. Peter Street was inspected on October 17,2022. Based on the inspection done, the cost to repair the structure to current codes outweighs the cost to demolish it. Therefore, this structure should be condemned and should be demolished. Enclosed are the photographs taken of the residence.

Chris Gautreaux

Public Works Director