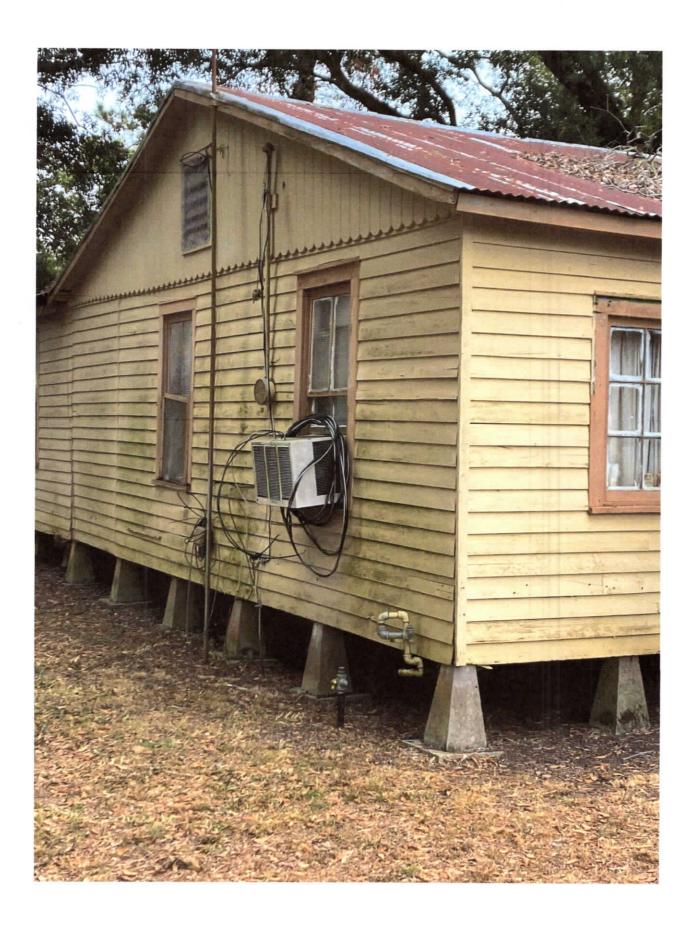

## Memo

To: Mayor Roslyn White

From: Chris Gautreaux

cc: Sarah Alpough

Date: 10-17-2022

Re: 821 St. Peter Street

The residence at 821 St. Peter Street was inspected on October 17,2022. Based on the inspection done, the cost to repair the structure to current codes outweighs the cost to demolish it. Therefore, this structure should be condemned and should be demolished. Enclosed are the photographs taken of the residence.

Chris Gautreaux

Public Works Director