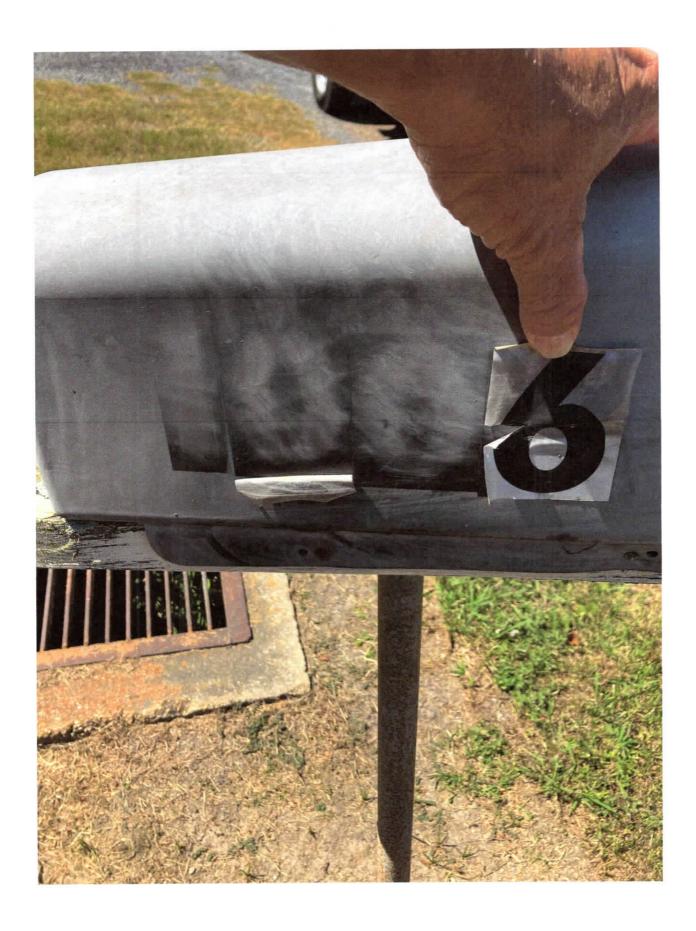

## Memo

To: Mayor Roslyn White

From: Chris Gautreaux

cc: Sarah Alpough

Date: 09-27-2022

Re: 1006 Franks Alley

The residence at 1006 Franks Alley was inspected on September 27, 2022. Based on the inspections done, the cost to repair the structure to current codes outweighs the cost to demolish it. Therefore, this structure should be condemned and should be demolished. Enclosed are the photographs taken of the residence.