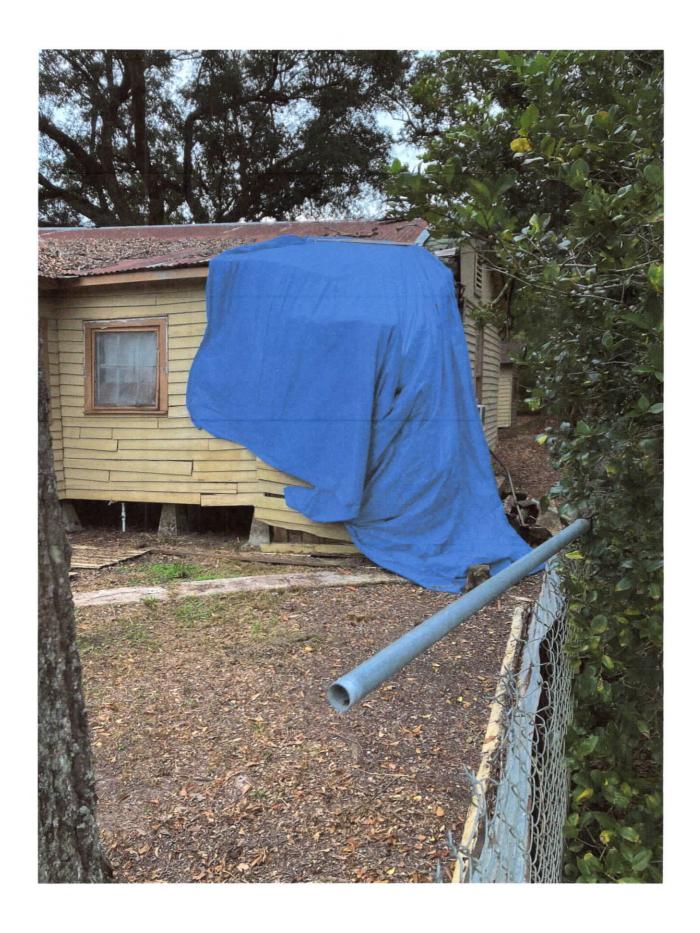

## Memo

To: Mayor Roslyn White

From: Chris Gautreaux

cc: Sarah Alpough

Date: 10-17-2022

Re: 821 St. Peter Street

The residence at 821 St. Peter Street was inspected on October 17,2022. Based on the inspection done, the cost to repair the structure to current codes outweighs the cost to demolish it. Therefore, this structure should be condemned and should be demolished. Enclosed are the photographs taken of the residence.

Chris Gautreaux

Public Works Director