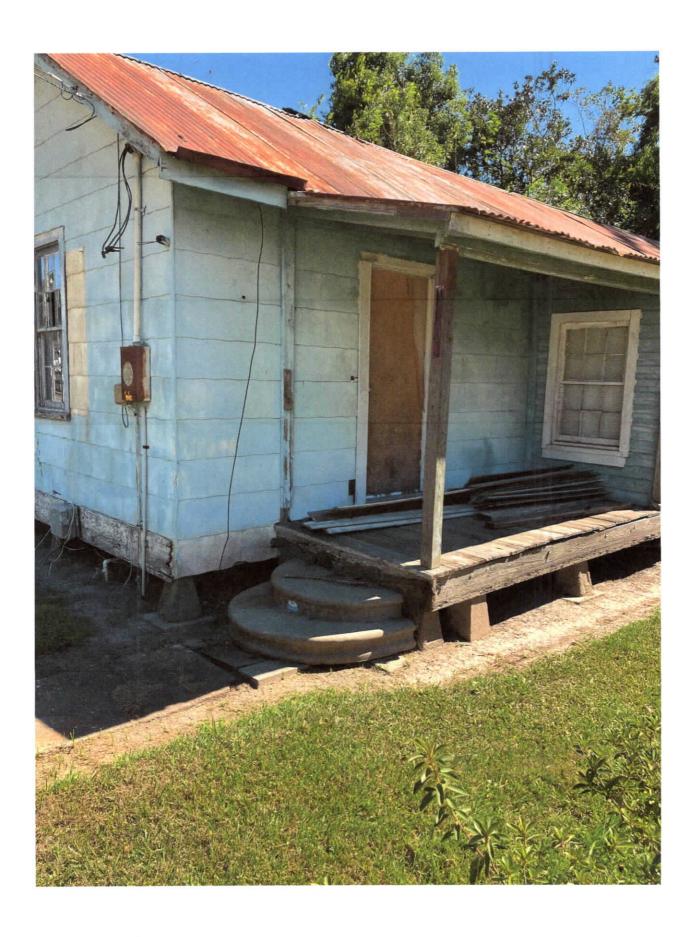

## Memo

To: Mayor Roslyn White

From: Chris Gautreaux

cc: Sarah Alpough

Date: 10-17-2022

Re: 821 St. Peter Street

The residence at 821 St. Peter Street was inspected on October 17,2022. Based on the inspection done, the cost to repair the structure to current codes outweighs the cost to demolish it. Therefore, this structure should be condemned and should be demolished. Enclosed are the photographs taken of the residence.