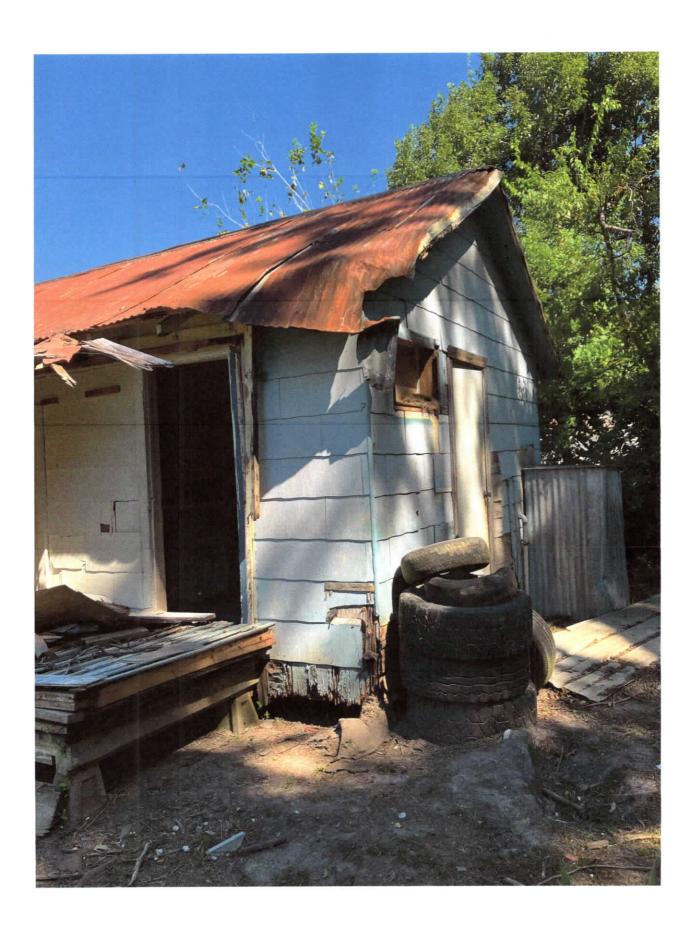

## Memo

To: Mayor Roslyn White

From: Chris Gautreaux

cc: Sarah Alpough

Date: 10-17-2022

Re: 821 St. Peter Street

The residence at 821 St. Peter Street was inspected on October 17,2022. Based on the inspection done, the cost to repair the structure to current codes outweighs the cost to demolish it. Therefore, this structure should be condemned and should be demolished. Enclosed are the photographs taken of the residence.