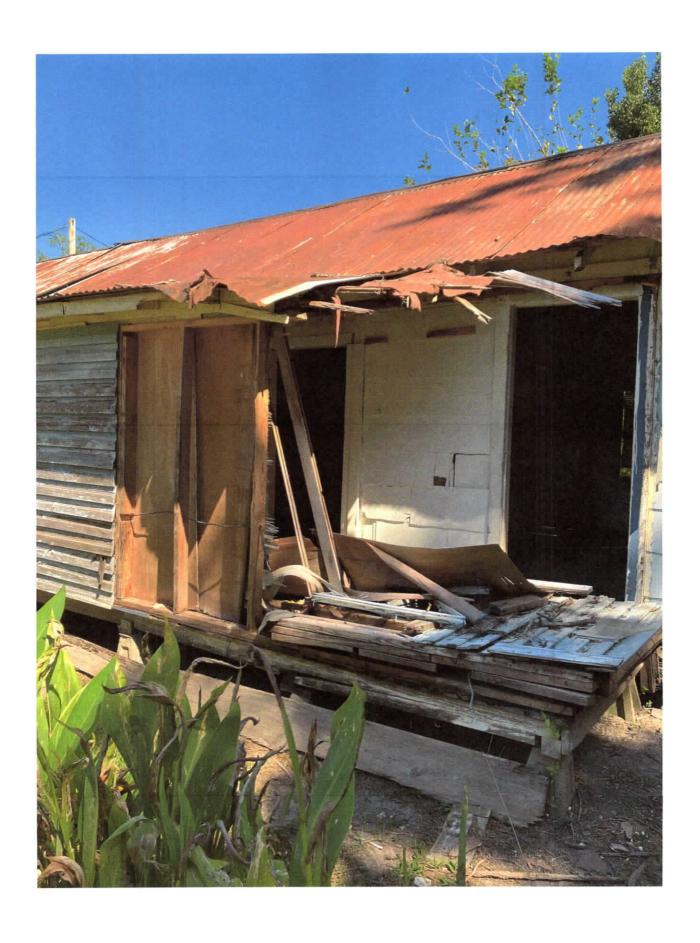

## Memo

To: Mayor Roslyn White

From: Chris Gautreaux

cc: Sarah Alpough

Date: 10-17-2022

Re: 821 St. Peter Street

The residence at 821 St. Peter Street was inspected on October 17,2022. Based on the inspection done, the cost to repair the structure to current codes outweighs the cost to demolish it. Therefore, this structure should be condemned and should be demolished. Enclosed are the photographs taken of the residence.