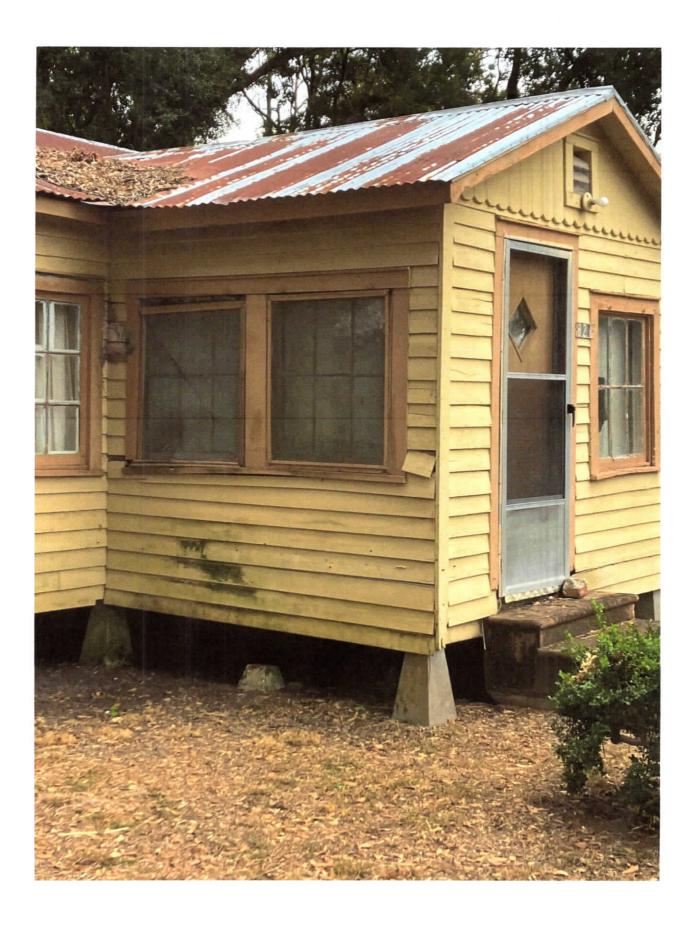

## Memo

To: Mayor Roslyn White

From: Chris Gautreaux

cc: Sarah Alpough

Date: 10-17-2022

Re: 821 St. Peter Street

The residence at 821 St. Peter Street was inspected on October 17,2022. Based on the inspection done, the cost to repair the structure to current codes outweighs the cost to demolish it. Therefore, this structure should be condemned and should be demolished. Enclosed are the photographs taken of the residence.

Chris Gautreaux

Public Works Director